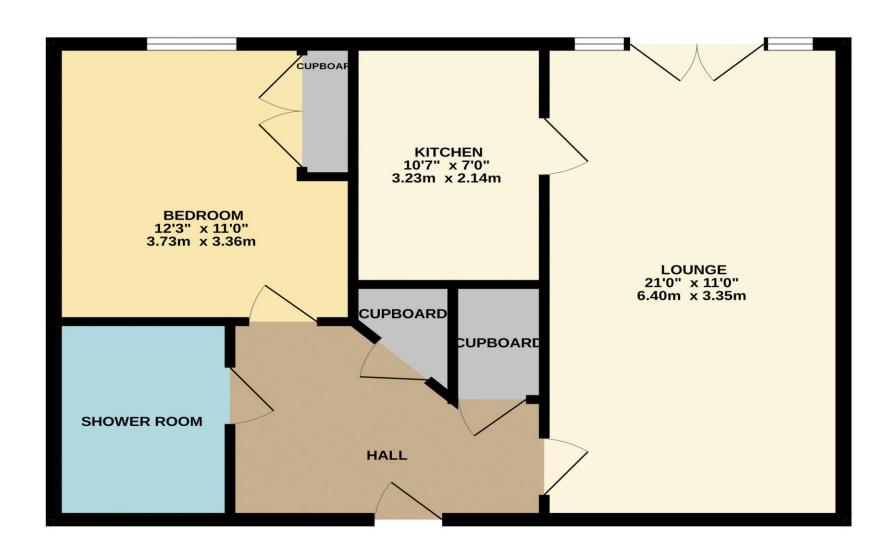

## SECOND FLOOR 610 sq.ft. (56.6 sq.m.) approx.

Registered Address: Unit 3 The Brookfield Centre, Cheshunt, Herts, EN8 0NN Company Registration Number: 0C414280 | VAT Number: 276958046@2022 Paul Wallace Group LLP trading as Paul Wallace Estate Agents